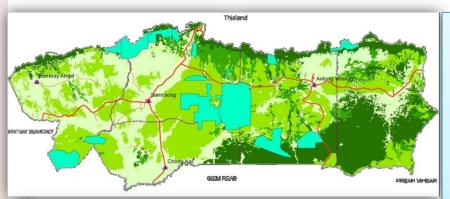

# 1. OM REDD+ Pilot Project

Tringson Arbitration of the control of the control

- Project Area: 13 CFs = 64,318 Ha.
- Located: 58 villages, 9 communes, 4 districts
- Implementer: Forestry Administration (FA)
- Implement Partner: Pact
- Project Period: 2008-2038