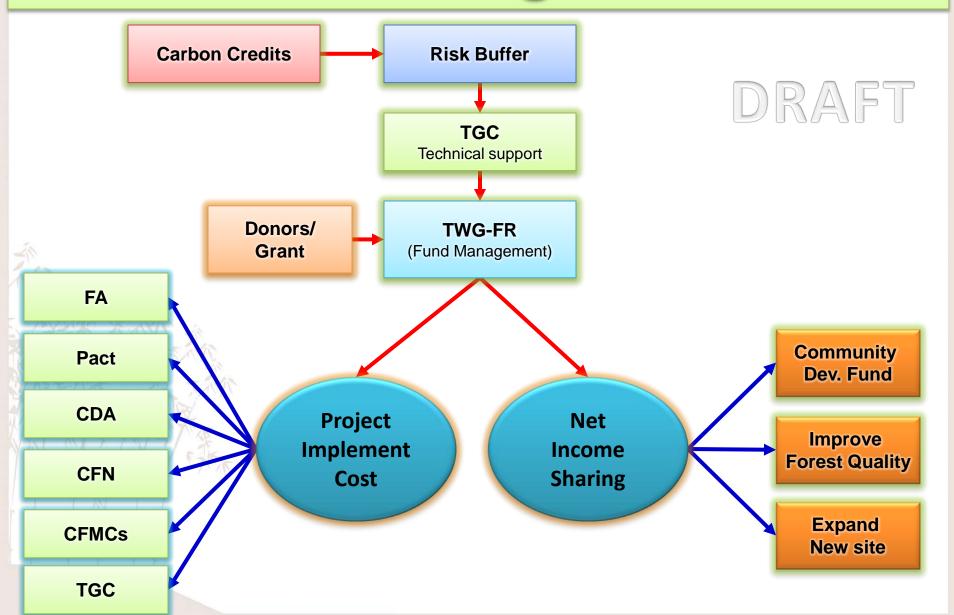

# 3. Benefit Sharing Mechanism

#### **Local Level**

FA Division and CFs

Coordination: TWG-FR

**Technical Support:** TGC, SNR

Fund Support: CAM-REDD, EU, UNDP, CCI, Danida

December 2006