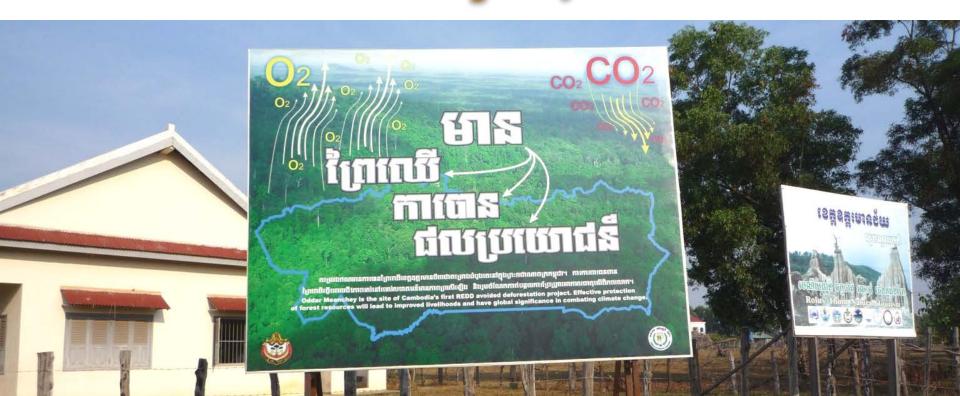

# 1. OM REDD+ Pilot Project

Tringson Arbitration of the control of the control

- Project Area: 13 CFs = 64,318 Ha.
- Located: 58 villages, 9 communes, 4 districts
- Implementer: Forestry Administration (FA)
- Implement Partner: Pact
- Project Period: 2008-2038

### 2. Supporting Policies and Documents

- National Forest Policy: conservation and sustainable the management of forest resources and maximum involvement of the local people.
- Forestry Law: to ensure the sustainable management of the forest resources for their social, economic and environmental benefit. CF can setup the CF Development Fund.
- National Forest Program: Obj.2 "Adapt to CC and mitigate its effects on forest based livelihoods".
- Government Decision: to support REDD project.
   Maximize the benefit flows to local communities involving in the project.
- Agreements: CFs recognized by MAFF and 15-year CF Agreements.