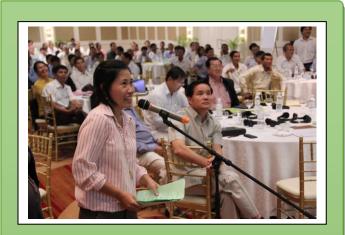

## The NGO Forum on Cambodia

Empower NGOs/CSOs Engage in REDD+ Policies and Practices

The NGO Forum on Cambodia is a membership organization with 89 members and 8 networks

The project of REDD+ Policy
Monitoring has built capacity
of CSO-REDD+ members,
students and communities
and provided awareness
raising via radio, TV,
meetings, workshops, etc. It
has also provided a platform
for network members to
share information,
experiences challenges from
the ground.