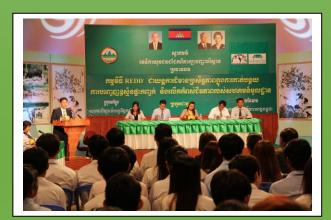

# **Project Highlights**

The Forum facilitates the CSOs REDD+ Network (CSO-REDD+) in Cambodia, for protecting the rights and benefits of IPs and forest-dependent communities, and to enable them to participate in decision-making processes for ensuring environmental and livelihood sustainability.

**Goal:** CSOs/NGOs cooperate to influence government policies and practices related to REDD+, to protect and benefit indigenous peoples and forest-dependent communities.