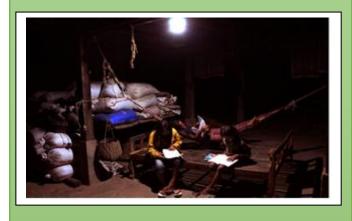

### Bridging a breakthrough to Cambodia's energy problem:

A large gap of living standard between urban and remote area. Resident in remote take more than 90% of the national population playing a crucial role in economic development. Solar energy bring more than just light, but saving, safer, healthier, and environment friendly.